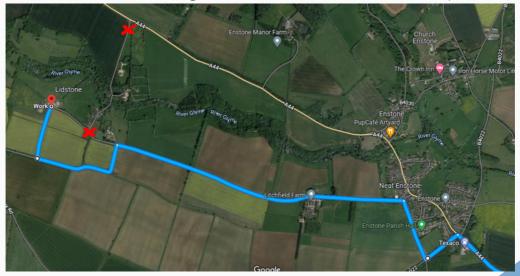

## FIND US-

The postcode to Stone farm is OX7 4HL.

Please do not drive through the village of Lidstone (Marked with red X).

If you're coming from Oxford, Woodstock or Banbury turn off the A44 by the Texaco garage in Enstone onto the B4022 towards Charlbury. Take the first right onto Cox's Lane and the next left onto Lidstone Rd. Continue on Lidstone road for about a mile and a half. The road takes a sharp turn to the left, then right, continue for around 500m, Stone farm is the next right turn. This is the most horsebox friendly route! Please bare left on the drive to the barn, NOT the house.