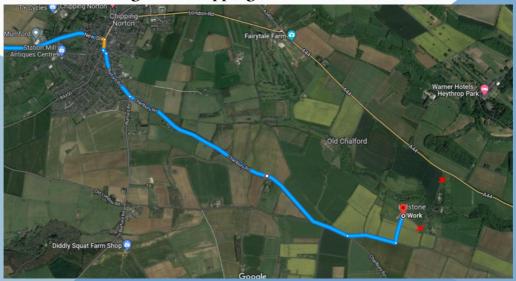

The A44 - coming from Oxford/Woodstock/Banbury

The A361 - coming from Chipping Norton/Burford/Stow/Cheltenham